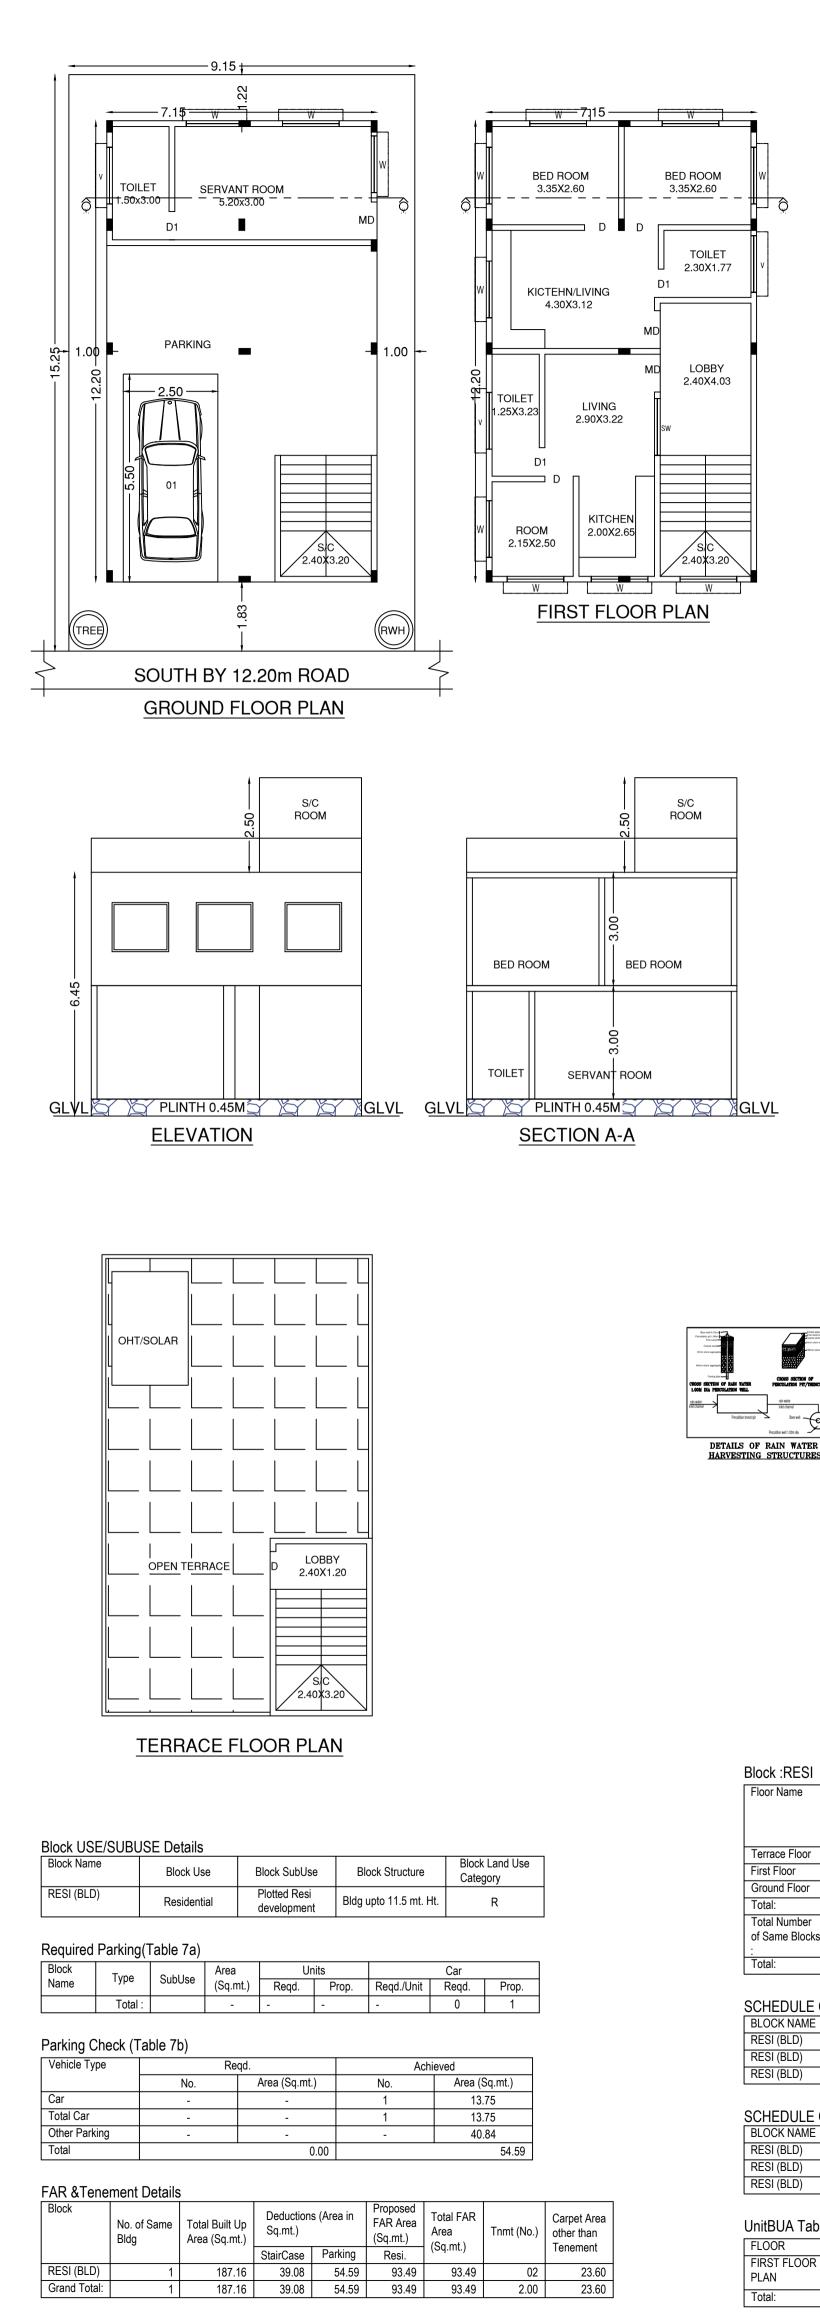

## Block :RESI (BLD)

| Floor Name                          |                |                             |        |         | Proposed FAR |         |
|-------------------------------------|----------------|-----------------------------|--------|---------|--------------|---------|
|                                     | Total Built Up | Deductions (Area in Sq.mt.) |        |         | Area         | Total F |
|                                     | Area (Sq.mt.)  |                             |        |         | (Sq.mt.)     | Area (  |
|                                     |                | StairC                      | ase    | Parking | Resi.        |         |
| Terrace Floor                       | 12.69          |                             | 12.69  | 0.00    | 0.00         |         |
| First Floor                         | 87.23          |                             | 17.34  | 0.00    | 69.89        |         |
| Ground Floor                        | 87.24          |                             | 9.05   | 54.59   | 23.60        |         |
| Total:                              | 187.16         | 39.08                       |        | 54.59   | 93.49        |         |
| Total Number<br>of Same Blocks<br>: | 1              |                             |        |         |              |         |
| Total:                              | 187.16         | 39.08                       |        | 54.59   | 93.49        |         |
| SCHEDULE O                          | F JOINERY:     |                             |        |         |              |         |
| BLOCK NAME                          | NAM            | NAME                        |        | LENGTH  | HEIGHT       |         |
| RESI (BLD)                          | D1             | D1                          |        | 0.75    | 2.10         |         |
| RESI (BLD)                          | D              |                             |        | 0.90    | 2.10         |         |
| RESI (BLD)                          | MD             |                             | 1.00   |         | 2.10         |         |
| SCHEDULE O                          | F JOINERY:     |                             |        |         |              |         |
| BLOCK NAME                          | NAM            | =                           | LENGTH |         | HEIGHT       |         |
| RESI (BLD)                          | W6             |                             | 1.34   |         | 1.20         |         |
| RESI (BLD)                          | W              |                             | 1.47   |         | 1.20         |         |
| RESI (BLD)                          | W              |                             |        | 1.50    | 1.20         |         |
|                                     |                |                             |        |         |              | ·       |

UnitBUA Table for Block :RESI (BLD) Name UnitBUA Type UnitBUA Area Carpet Area No. of Rooms No. of Tenement FIRST FLOOR FF-01 FLAT 39.59 36.80 FF-02 FLAT 28.24 25.26 67.83 62.06

This Plan Sanction is issued subject to the following conditions :