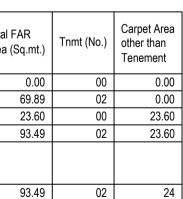

in good repair for storage of water for non potable purposes or recharge of ground water at all times having a minimum total capacity mentioned in the Bye-law 32(a). 23. The building shall be designed and constructed adopting the norms prescribed in National Building Code and in the "Criteria for earthquake resistant design of structures" bearing No. IS 1893-2002 published by the Bureau of Indian Standards making the building resistant to earthquake.